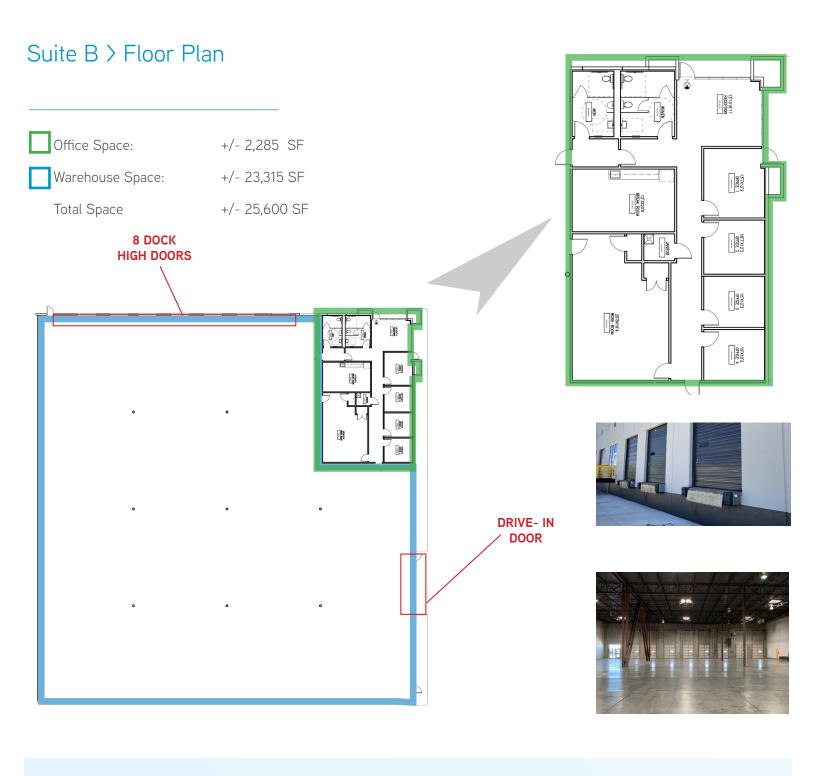

# Industrial Space Available > Suite B

Lease Rate: See Broker
Lease Type: NNN (\$1.53/SF)
Building Size: +/- 201,720 SF
Available Space: +/- 25,600 SF
Suite B: +/- 23,315 SF
+/- 2,285 SF (Office)

+/- 2,283 SF (UIIICE)

+/- 25,600 SF TOTAL

> Zoning: NR-BP

#### Suite B

- > 8 (8' x10') dock-high doors with plates
- > 12' x14' drive-in door