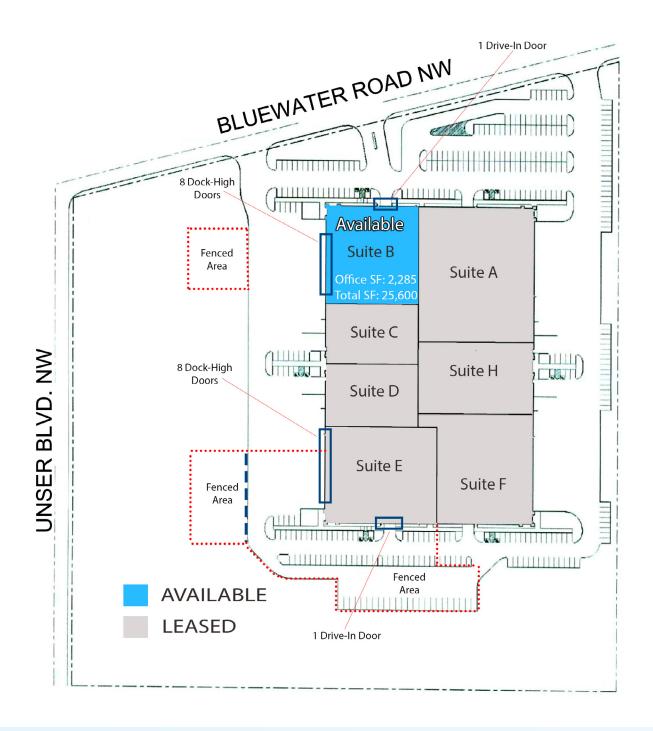

# Industrial Space Available > Suite B

Lease Rate: See Broker
Lease Type: NNN (\$1.53/SF)
Building Size: +/- 201,720 SF
Available Space: +/- 25,600 SF
Suite B: +/- 23,315 SF
+/- 2,285 SF (Office)

+/- 2,283 SF (UIIICE)

+/- 25,600 SF TOTAL

> Zoning: NR-BP

#### Suite B

- > 8 (8' x10') dock-high doors with plates
- > 12' x14' drive-in door