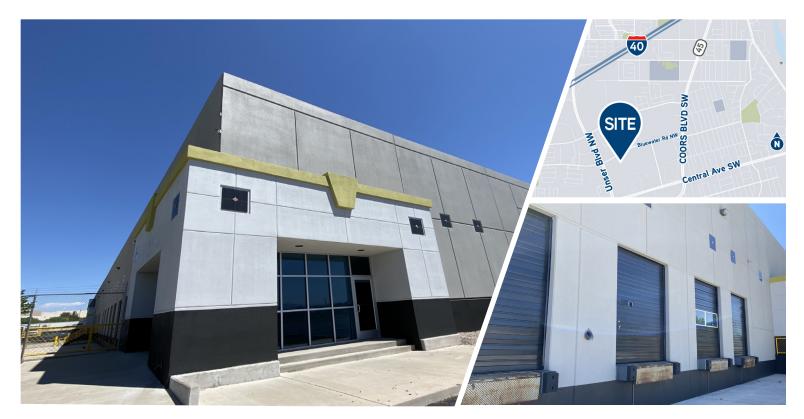

### 8000 BLUEWATER ROAD. NW ALBUQUERQUE, NM 87121

# Industrial Space Available > Suite B

Lease Rate: See Broker
Lease Type: NNN (\$1.53/SF)
Building Size: +/- 201,720 SF
Available Space: +/- 25,600 SF
Suite B: +/- 23,315 SF
+/- 2,285 SF (Office)

+/- 2,283 SF (UIIICE)

## **Building Amenities**

- > 24' +/- vertical clearance with skylights
- > Fenced yard/trailer parking
- > 80' concrete truck apron
- > Tilt-up concrete panel construction
- > Fire sprinklers
- > 277/480 volt power
- > 40' x 40' column spacing

#### Suite B

- > 8 (8' x10') dock-high doors with plates
- > 12' x14' drive-in door